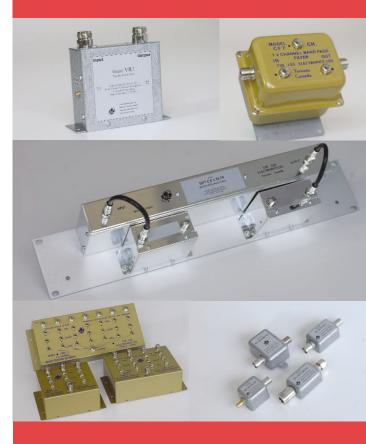

# Superior Quality RF Filters and Related Products for the RF Industries (DC - 1000 MHz)

Cable Television - Spectrum Management
VHF/UHF/FM Broadcast Reception (NTSC & ATSC)
Communication Systems - Interference Solutions

### **Cable Television Filter Products**

- Deletion Filters complete line and customizable
- Most filter types for applications from DC to 1000 Mhz

## FM Filters Products (88-108 Mhz, 75 & 50 ohms)

 Many types including: tunable narrow band pass and notch, full FM bandstop/bandpass, FM combiners

# VHF/UHF/FM Antenna Reception Products

■ Filters and Traps for Antenna headend and RF Interference Low Noise Pre-Amplifiers and Antenna Networking Devices

# VHF/UHF/FM/CATV Signal Distributuion Products

Amplifiers / Passives / Equalizers / Attenuators / Switches /
 Distribution System Design

### RF Communication System Products (50 ohms)

- Custom Filters for research, industrial and government including tunable narrowband bandpass and notches
- Matching transformers / Adapters / Bias-T (2 amp)