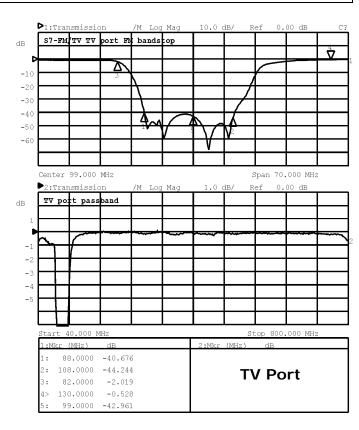

## S7-TV/FM

Model S7-TV/FM is a high quality, broadcast TV/FM band separator/combiner. It is a combination low loss FM bandpass and sharp skirt FM bandstop with a common TV/FM port. FM bandpass blocks TV signals from FM system; FM bandstop blocks FM signals from TV system (see graphs FM and TV ports). TV/FM Input pass all signals 40 to 800 MHz. S7-TV/FM is available in two versions: S7-TV/FM for TV systems without ch.6; S7-TV/FM/6 is for TV system that include ch.6 (S7-TV/FM/6 has narrowed bandpass and bandstop (92-108 MHz to pass ch.6).

## **SPECIFICATIONS**

| S7-TV/FM (S7-TV/FM/6)        | TV Port                                                    | FM port                        |
|------------------------------|------------------------------------------------------------|--------------------------------|
| Thru Loss: 1dB, 2 dB @ edges | 54-82 (50-88) MHz, 130-800 MHz                             | 88-108 MHz ( or 92-108 MHz)    |
| Stopband >40 dB              | 88-108 MHz (or 92-108 MHz)                                 | 50-82 (or 88) MHz, 130–800 MHz |
| Return Loss                  | 16 dB                                                      | 16dB                           |
| Isolation between TV/FM      | >35 dB rejection of FM band                                | >30 dB ( >55 dB 140-1000 MHz)  |
| Connectors / Impedance       | 75 ohms Female (BNC option); Optional: 50 ohms: BNC, N,SMA |                                |
| Dimensions (in)              | 7.5L x 3.25W x 1.75H                                       | Weight: 1 lb                   |
| Operating Temp (Celsius)     | -10 to +50                                                 |                                |