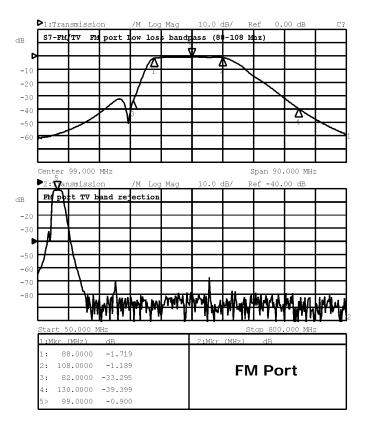

## S7-TV/FM

Model S7-TV/FM is a high quality, broadcast TV/FM band separator/combiner. It is a combination low loss FM bandpass and sharp skirt FM bandstop with a common TV/FM port. FM bandpass blocks TV signals from FM system; FM bandstop blocks FM signals from TV system (see graphs FM and TV ports). TV/FM Input pass all signals 40 to 800 MHz. S7-TV/FM is available in two versions: S7-TV/FM for TV systems without ch.6; S7-TV/FM/6 is for TV system that include ch.6 (S7-TV/FM/6 has narrowed bandpass and bandstop (92-108 MHz to pass ch.6).

## **SPECIFICATIONS**

| S7-TV/FM (S7-TV/FM/6)        | TV Port                                                    | FM port                        |
|------------------------------|------------------------------------------------------------|--------------------------------|
| Thru Loss: 1dB, 2 dB @ edges | 54-82 (50-88) MHz, 130-800 MHz                             | 88-108 MHz ( or 92-108 MHz)    |
| Stopband >40 dB              | 88-108 MHz (or 92-108 MHz)                                 | 50-82 (or 88) MHz, 130–800 MHz |
| Return Loss                  | 16 dB                                                      | 16dB                           |
| Isolation between TV/FM      | >35 dB rejection of FM band                                | >30 dB ( >55 dB 140-1000 MHz)  |
| Connectors / Impedance       | 75 ohms Female (BNC option); Optional: 50 ohms: BNC, N,SMA |                                |
| Dimensions (in)              | 7.5L x 3.25W x 1.75H                                       | Weight: 1 lb                   |
| Operating Temp (Celsius)     | -10 to +50                                                 |                                |