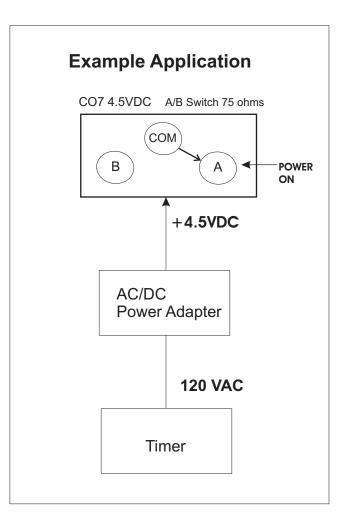

## Description

Model CO7 4.5VDC is a voltage controlled RFswitch. It can be controlled with +4.5VDC. Use in conjunction with DC power adapter and Timer for remote-timed switching.

## Operation

Port B is connected to COM when power is off. Port A is connected to COM when power (+4.5 VDC) is applied to unit, and, Port B is off.