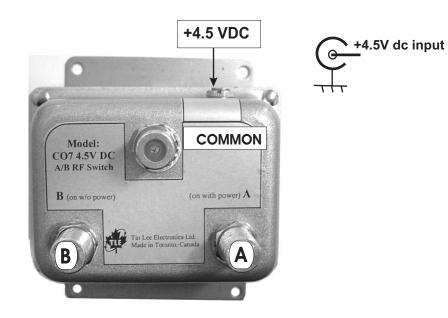

## Model CO7 4.5VDC A/B Switch 75 ohms

## Description

Model CO7 4.5VDC is a voltage controlled RFswitch. It can be controlled with +4.5VDC. Use in conjunction with DC power adapter and Timer for remote-timed switching.

## Operation

Port B is connected to COM when power is off. Port A is connected to COM when power (+4.5 VDC) is applied to unit, and, Port B is off.