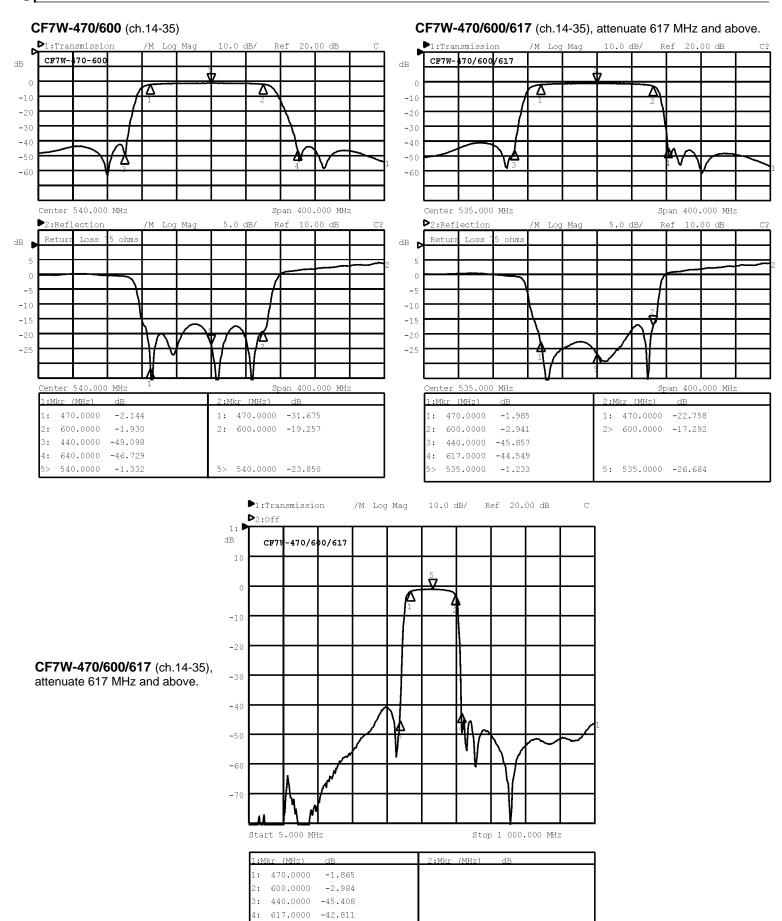

# CF7W 470-600 CF7W 470-600/617

Models CF7W 470/600 and CF7W 470/600/617 are designed to pre-select the UHF band for Off-the-Air TV receive systems.

Model CF7W 470/600 passes 470 to 600 MHz spectrum, suppress signals from 5-440 MHz, and, 640 to 1000 MHz.

Model CF7W 470/600/617 passes 470 to 600 MHz spectrum, suppress signals from 5-440 MHz, and, 617 to 1000 MHz; (617-700 MHz is intended for Band 71, LTE)

See sample graphs below.

## **Specifications:**

- Passband Insertion Loss: <1.5 dB (except <3.0 dB at band edges)
- Pass band Input Return Loss: >15 dB typical
- CF7W-470/600/617 rejects band 71 (LTE) see graphs •
- Temperature stable from -10° to +40° C
- RF Power handling up to 2 watts
- Indoor enclosure with 75 ohms F connectors (female)
- Supplied with final production graph.